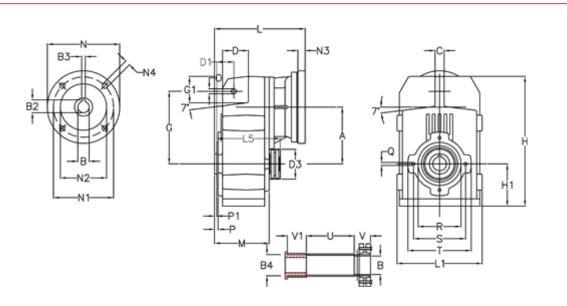

## **Data Sheet**

Article number: 29560200948235 Description: Shaft mounted gear A252QF30-9,4-P90B5

## **Measures**

| A = 128.75 | D1 = 43.5 | l5 = 197.5  | P1                                  | = 3.5    | V = 4  |
|------------|-----------|-------------|-------------------------------------|----------|--------|
| B = 30     | d3 = 83   | M = 135.5   | Q                                   | = M10x14 | V1 = 4 |
| B1 = 24    | G = 162   | N = 200     | R                                   | = 110    |        |
| B2 = 27.3  | G1 = 58.0 | N1 = 165    | S                                   | = 130    |        |
| B3 = 8     | H = 290.5 | N2 = 130    | Т                                   | = 150    |        |
| B4 = 30    | H1 = 93.5 | N4 = M10x20 | Tightening torque Nm adapter bushin | g = 6.0  |        |
| C = 20     | L = 232.5 | O = 13      | Tightening torque Nm shrink disc    | = 7.0    |        |
| D = 57.0   | L1 = 188  | P = 6.0     | U                                   | = 120.5  |        |
|            |           |             |                                     |          |        |